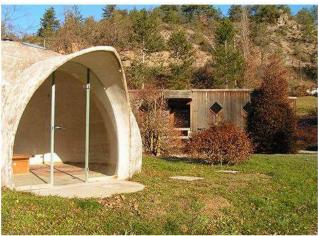

Regarding the logistics, we will stay in the eco-cottage "Colombia". The venue has all the comfort necessary to host this kind of project: cottage with 12 places, dorm in a geodesic dome (12 places), enough bathrooms and a professional fully equipped kitchen, a 60sqm working room including a stage, and a kiosk where we will have our meals.

#### 4. Accomodation

We will stay in the eco-cottage "Colombia" in the charming village of Aurel (26340) in the department Drôme, near Crest.

The lodge has got 12 beds organized in 4 person rooms (bunk beds with bathroom including shower, toilets and sink). 6 persons will sleep in a dome, ecological construction with a glass roof, to spend the night the head in the stars!