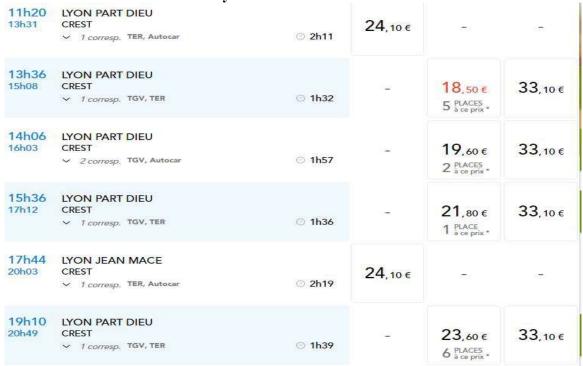

**From Lyon:** about 2-3 hours by train to Crest (depending on which train you take). Bear in mind that the **last train** to Crest on the 14<sup>th</sup> May is at 19:10, and you need time to get to the train station if you are coming from the airport. On the 28<sup>th</sup> May, the **first train** from Crest arrives to Lyon at 10:24 (plus 45 minutes/1 hour to arrive to the airport). The train ticket costs around 25€ one way.

LYON center-CREST on the 14th May

Lyon airport-Crest on the 14th May

| 13h42<br>15h08 | LYON SAINT EXUPERY TGV CREST  1 corresp. TGV, TER    | ⊙ 1h26 | 22 | 18,80 €<br>4 PLACES<br>à ce prix * | 32,10 € |
|----------------|------------------------------------------------------|--------|----|------------------------------------|---------|
| 19h41<br>20h49 | LYON SAINT EXUPERY TGV CREST   * 1 corresp. TGV, TER | ⊙ 1h08 |    | 25,00 €<br>1 PLACE<br>à ce prix *  | 32,10 € |