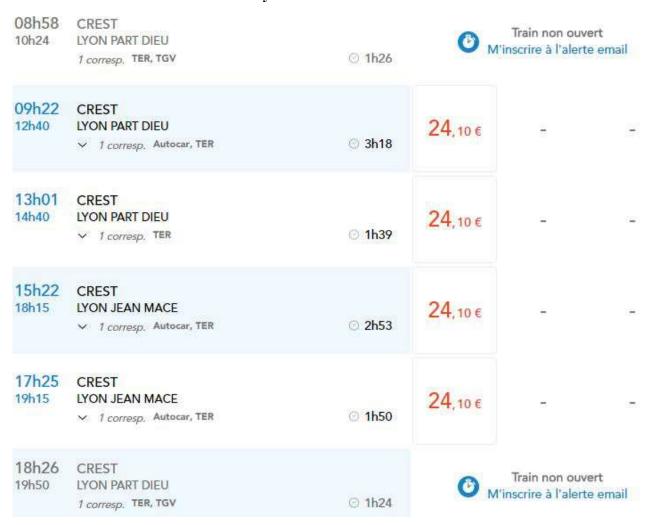

**From Lyon:** about 2-3 hours by train to Crest (depending on which train you take). Bear in mind that the **last train** to Crest on the 14<sup>th</sup> May is at 19:10, and you need time to get to the train station if you are coming from the airport. On the 28<sup>th</sup> May, the **first train** from Crest arrives to Lyon at 10:24 (plus 45 minutes/1 hour to arrive to the airport). The train ticket costs around 25€ one way.

### CREST-LYON center on the 28th May

From Marseille: about 4 hours by train to Crest. Bear in mind that the last train to Crest from Marseille center on the 14<sup>th</sup> May is at 17:10 and you need time to get to the train station if you are coming from the airport. You can also take the navette from the airport directly to Aix-En-Provence and take the train from there, you dont need to go to Marseille city center. On the 28<sup>th</sup> May, the first train from Crest arrives to Marseille airport at 12:51. The train ticket costs around 30-40€ one way, and there arre offers if you buy it in advance.