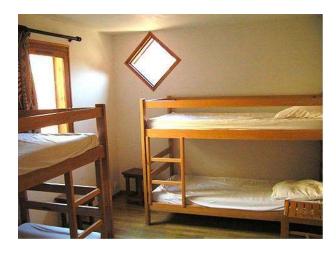

#### 4. Accomodation

We will stay in the eco-cottage "Colombia" in the charming village of Aurel (26340) in the department Drôme, near Crest.

The lodge has got 12 beds organized in 4 person rooms (bunk beds with bathroom including shower, toilets and sink). 6 persons will sleep in a dome, ecological construction with a glass roof, to spend the night the head in the stars!