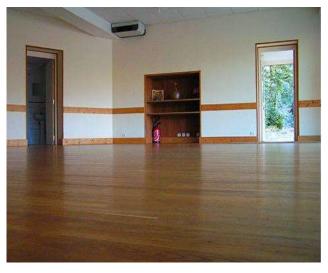

Regarding the logistics, we will stay in the eco-cottage "Colombia". The venue has all the comfort necessary to host this kind of project: cottage with 12 places, dorm in a geodesic dome (12 places), enough bathrooms and a professional fully equipped kitchen, a 60sqm working room including a stage, and a kiosk where we will have our meals.

#### 4. Accomodation

We will stay in the eco-cottage "Colombia" in the charming village of Aurel (26340) in the department Drôme, near Crest.

The lodge has got 12 beds organized in 4 person rooms (bunk beds with bathroom including shower, toilets and sink). 6 persons will sleep in a dome, ecological construction with a glass roof, to spend the night the head in the stars!

We will also have a professional fully equiped kitchen, a 60m2 working room includind a stage, and a kiosk where we will have our meals and where we can also chill-out and relax!

The location is surrounded by nature, a creek runs along the property where, all year long, several associations are working on cultural projects open to all.