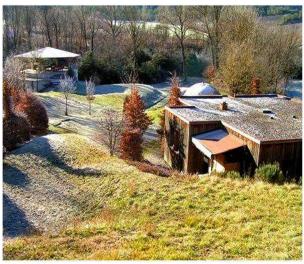

#### 4. Accomodation

We will stay in the eco-cottage "Colombia" in the charming village of Aurel (26340) in the department Drôme, near Crest.

The lodge has got 12 beds organized in 4 person rooms (bunk beds with bathroom including shower, toilets and sink). 6 persons will sleep in a dome, ecological construction with a glass roof, to spend the night the head in the stars!

We will also have a professional fully equiped kitchen, a 60m2 working room includind a stage, and a kiosk where we will have our meals and where we can also chill-out and relax!

The location is surrounded by nature, a creek runs along the property where, all year long, several associations are working on cultural projects open to all.